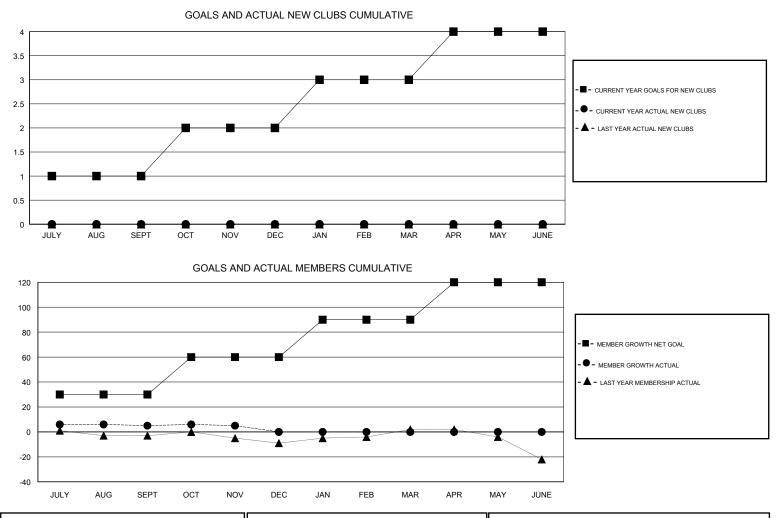

## LOCATION ENGLAND

| ~ |    | ~  |
|---|----|----|
| G | ИΤ | CA |

| Clubs                 |               |           | Members               |               |                           |                         |                                                    |
|-----------------------|---------------|-----------|-----------------------|---------------|---------------------------|-------------------------|----------------------------------------------------|
| RESULTS FOR 2017-2018 |               |           | RESULTS FOR 2017-2018 |               |                           |                         |                                                    |
| QUARTER               | NEW CLUB GOAL | NEW CLUBS | DROPPED CLUBS         | QUARTER       | MEMBER GROWTH NET<br>GOAL | MEMBER GROWTH<br>ACTUAL | DROPPED<br>MEMBERS ACTUAL<br>(including transfers) |
| JULY/AUG/SEPT         | 1             | 0         | 1                     | JULY/AUG/SEPT | 30                        | 15                      | 10                                                 |
| OCT/NOV/DEC           | 1             | 0         | 0                     | OCT/NOV/DEC   | 30                        | 7                       | 7                                                  |
| JAN/FEB/MAR           | 1             | 0         | 0                     | JAN/FEB/MAR   | 30                        | 0                       | 0                                                  |
| APR/MAY/JUNE          | 1             | 0         | 0                     | APR/MAY/JUNE  | 30                        | 0                       | 0                                                  |